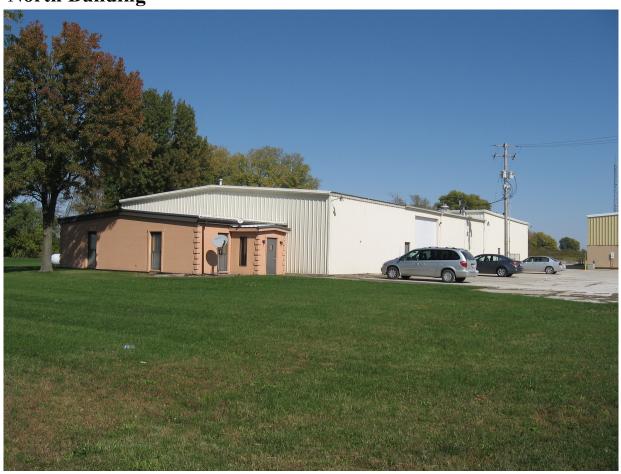

just north of Interstate 74. Ample parking is provided for cars and trucks. Excellent opportunity for a truck shop, distribution, or service business.

BUILDING SIZE: North Building: 18,525 sq.ft.
Middle Building: 16,000 sq.ft.
South Building: 9,270 sq.ft.

**LAND:** 10 Ac Approx (630'x 705.26')

**UTILITIES:** Well, Septic, and Propane

B-4 General Business in Champaign County

**PIN:** 25-15-27-100-008, 009, 011,

017, & 018

**RE Taxes:** \$23,066.84 (2011 payable 2012)

**Lease Price:** South Bldg: \$2.00/ sq. ft. NNN Middle/North Bldg: \$3.00/ sq. ft. NNN

**SALE PRICE**: \$800,000

#### MORE INFORMATION?

For additional information, please contact John Kiser at **217-359-8333**. Burch Kiser Real Estate is the agent for, and therefore represents, the Seller.



## **North Building**





### **Middle Building**





### **South Building**