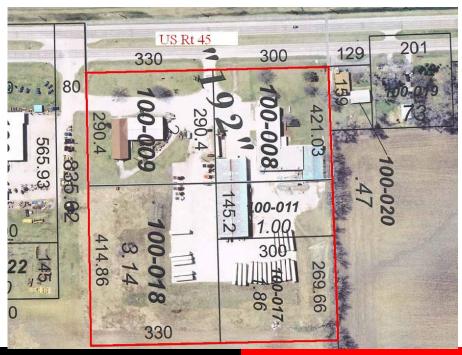

BUILDING SIZE: North Building: 18,525 sq.ft.
Middle Building: 16,000 sq.ft.
South Building: 9,270 sq.ft.

**LAND:** 10 Ac Approx (630'x 705.26')

**UTILITIES:** Well, Septic, and Propane

B-4 General Business in Champaign County

**PIN:** 25-15-27-100-008, 009, 011,

017, & 018

**RE Taxes:** \$23,066.84 (2011 payable 2012)

**Lease Price:** South Bldg: \$2.00/ sq. ft. NNN Middle/North Bldg: \$3.00/ sq. ft. NNN

**SALE PRICE**: \$800,000