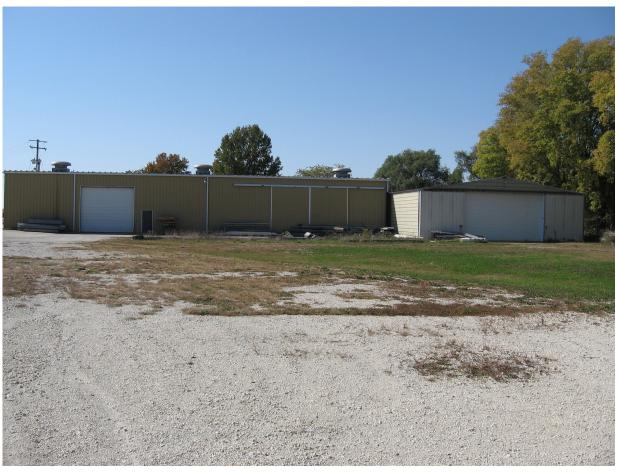

st north of Interstate 74. Ample parking is provided for cars and trucks. Excellent opportunity for a truck shop, distribution, or service business.

BUILDING SIZE: North Building: 18,525 sq.ft.
Middle Building: 16,000 sq.ft.
South Building: 9,270 sq.ft.

**LAND:** 10 Ac Approx (630'x 705.26')

**UTILITIES:** Well, Septic, and Propane

B-4 General Business in Champaign County

**PIN:** 25-15-27-100-008, 009, 011,

017, & 018

**RE Taxes:** \$23,066.84 (2011 payable 2012)

**Lease Price:** South Bldg: \$2.00/ sq. ft. NNN Middle/North Bldg: \$3.00/ sq. ft. NNN

**SALE PRICE**: \$800,000

#### MORE INFORMATION?

For additional information, please contact John Kiser at **217-359-8333**. Burch Kiser Real Estate is the agent for, and therefore represents, the Seller.



## **North Building**





### **Middle Building**





### **South Building**