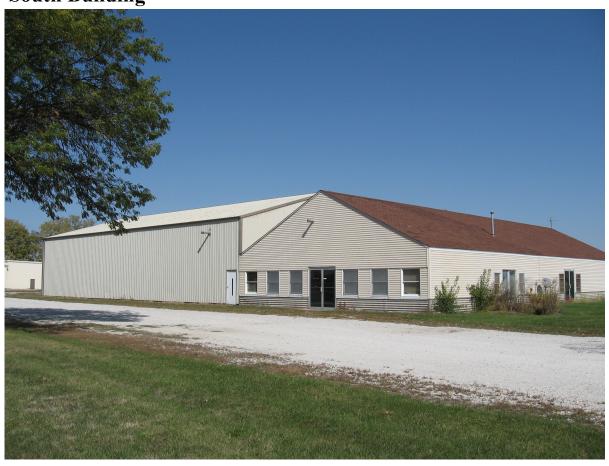

### **South Building**

BUILDING SIZE: North Building: 18,525 sq.ft.
Middle Building: 16,000 sq.ft.
South Building: 9,270 sq.ft.

**LAND:** 10 Ac Approx (630'x 705.26')

**UTILITIES:** Well, Septic, and Propane

B-4 General Business in Champaign County