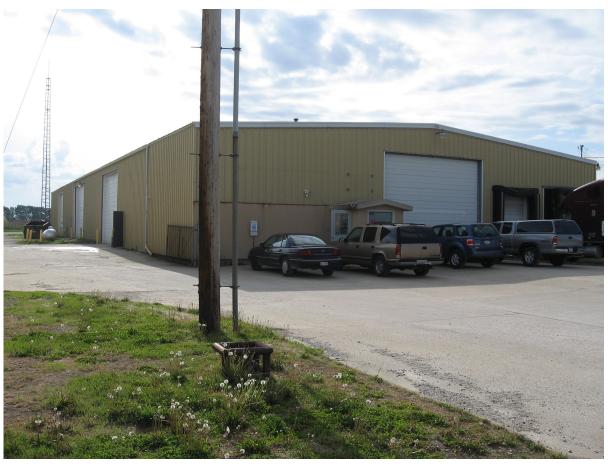

## **North Building**

BUILDING SIZE: North Building: 18,525 sq.ft.
Middle Building: 16,000 sq.ft.
South Building: 9,270 sq.ft.

**LAND:** 10 Ac Approx (630'x 705.26')

**UTILITIES:** Well, Septic, and Propane

B-4 General Business in Champaign County