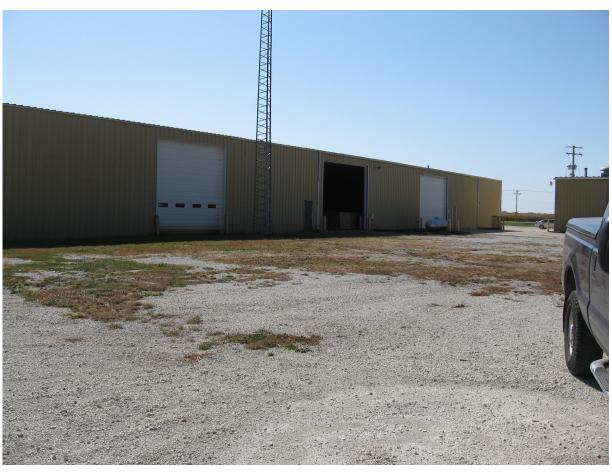

### **Middle Building**

BUILDING SIZE: North Building: 18,525 sq.ft.
Middle Building: 16,000 sq.ft.
South Building: 9,270 sq.ft.

**LAND:** 10 Ac Approx (630'x 705.26')

**UTILITIES:** Well, Septic, and Propane

B-4 General Business in Champaign County