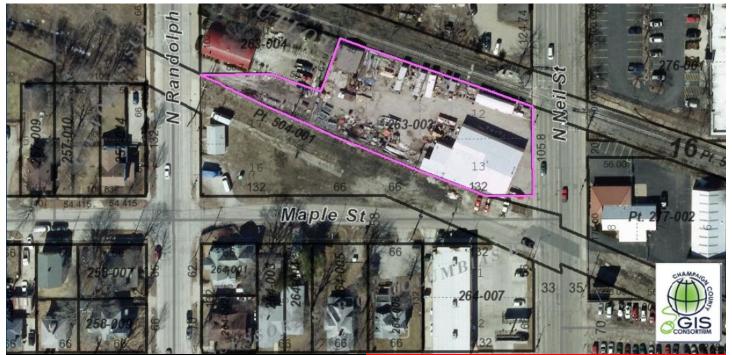

## BURCH KISER REAL ESTATE, LLC 711 N. Neil St.

Commercial & Industrial Real Estate Brokerage / Management Services www.BurchKiser.com

**Property For: Sale** 

DESCRIPTION

SPECIFICATIONS

Approximate .8 acres

Development lot located between Neil Street and Randolph St. The property is a great location for a variety of businesses.

The property is located in both a TIF district and an Enterprise Zone.

## **Building Size:**

Lot Size:

|        | Main Buil<br>Garage: | lding: 5,777 sq. ft.<br>576 sq. ft.             |
|--------|----------------------|-------------------------------------------------|
| Zoneo  | d:                   | Commercial Industrial CI<br>(City of Champaign) |
| PIN:   |                      | 42-20-12-263-003                                |
| RE Ta  | IX:                  | \$4,440.20 (2016 payable 2017)                  |
| Price: |                      | \$509,700                                       |