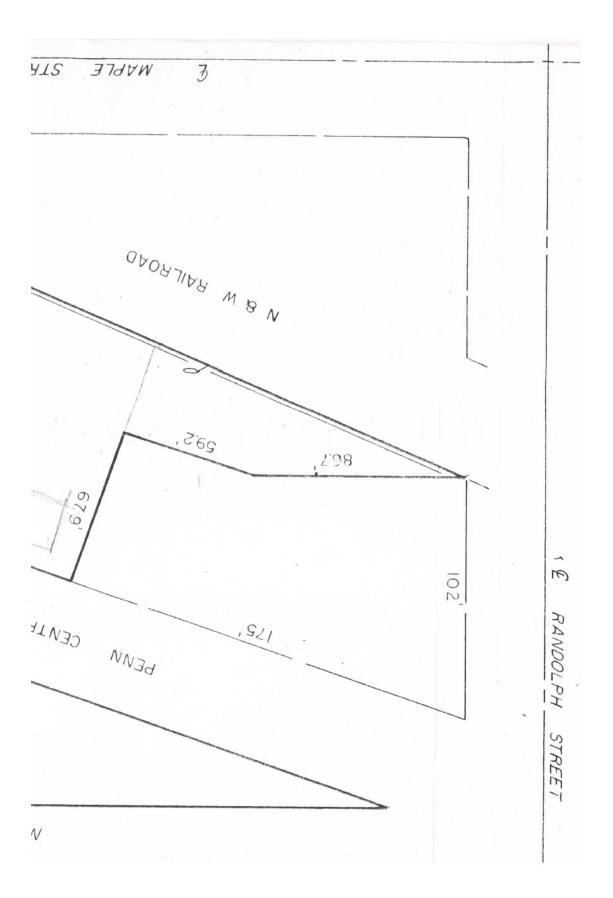

## **Building Size:**

Lot Size:

|        | Main Buil<br>Garage: | lding: 5,777 sq. ft.<br>576 sq. ft.             |
|--------|----------------------|-------------------------------------------------|
| Zoneo  | d:                   | Commercial Industrial CI<br>(City of Champaign) |
| PIN:   |                      | 42-20-12-263-003                                |
| RE Ta  | IX:                  | \$4,440.20 (2016 payable 2017)                  |
| Price: |                      | \$509,700                                       |