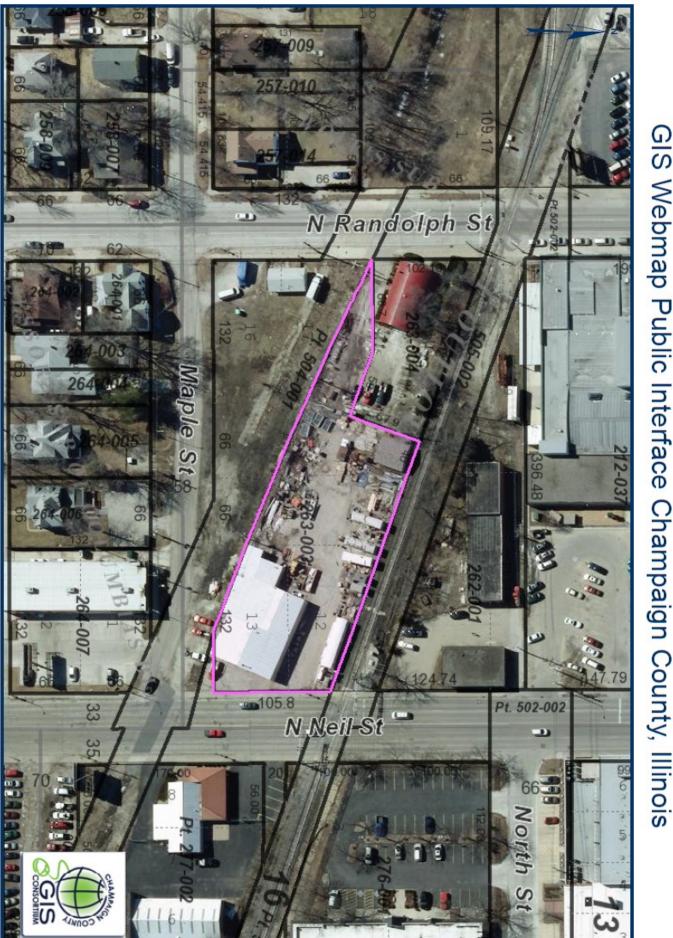

## BURCH KISER REAL ESTATE, LLC 711 N. Neil St.

Commercial & Industrial Real Estate Brokerage / Management Services www.BurchKiser.com

**Property For: Sale** 

DESCRIPTION

SPECIFICATIONS

Approximate .8 acres

Development lot located between Neil Street and Randolph St. The property is a great location for a variety of businesses.

The property is located in both a TIF district and an Enterprise Zone.

## **Building Size:**

Lot Size:

|        | Main Buil<br>Garage: | lding: 5,777 sq. ft.<br>576 sq. ft.             |
|--------|----------------------|-------------------------------------------------|
| Zoneo  | d:                   | Commercial Industrial CI<br>(City of Champaign) |
| PIN:   |                      | 42-20-12-263-003                                |
| RE Ta  | IX:                  | \$4,440.20 (2016 payable 2017)                  |
| Price: |                      | \$509,700                                       |