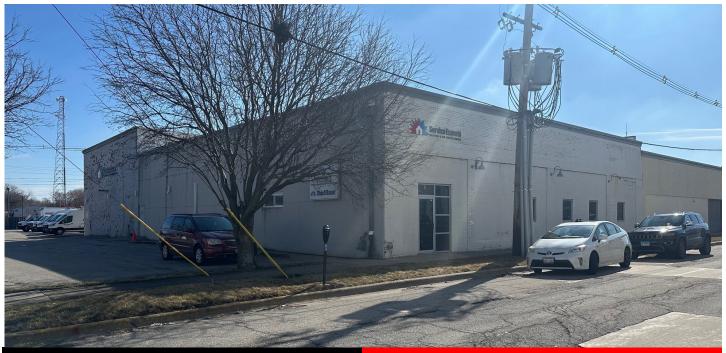

### DESCRIPTION

Flexible Office/Shop building at the SEC of Columbia Street and Hickory Street, which is centrally located just north of Downtown Champaign and 1 block east of the Downtown Post Office.

The building was occupied for many years by a HVAC contractor. The building is divided into front office and the rear is shop space with a drive-in OH door. The building has ample off-street parking.