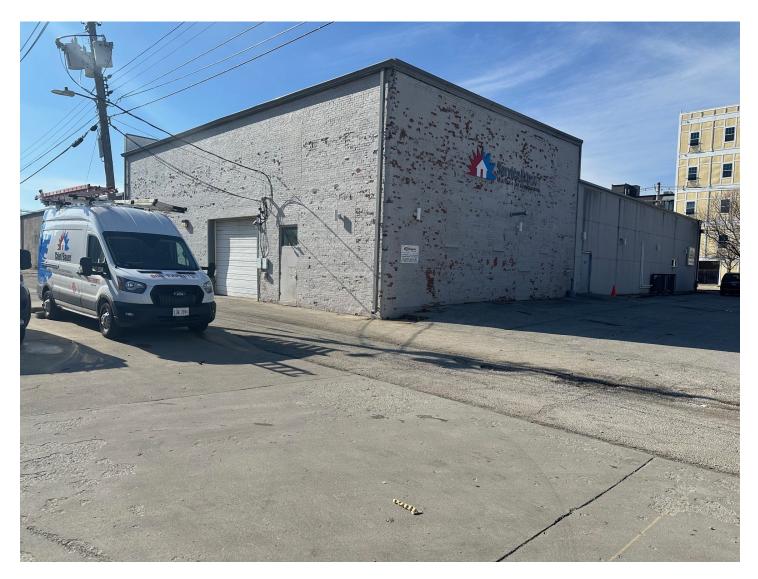

The building was occupied for many years by a HVAC contractor. The building is divided into front office and the rear is shop space with a drive-in OH door. The building has ample off-street parking.