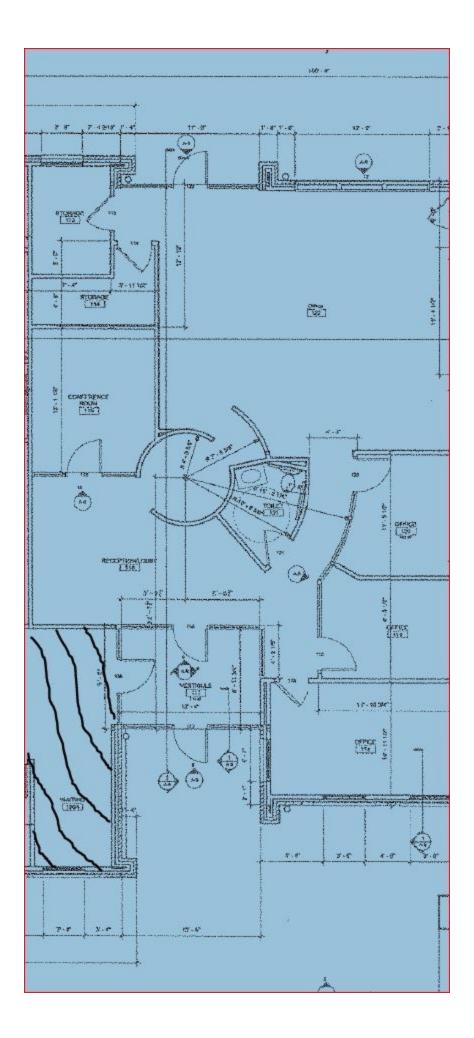

## DESCRIPTION

## SPECIFICATIONS

Windsor Road and Duncan Road area. Size:

Beautiful professional office space with flexible floor plan. The space is a mix of private offices and a larger work area.

|                                                                                                                                     | CJ orthodontics                                      |  |
|-------------------------------------------------------------------------------------------------------------------------------------|------------------------------------------------------|--|
| Busey S<br>2309 Village Green Place<br>Windsor Rd<br>For Life O<br>For Life O<br>Walgreens<br>Marine Bank<br>Keller Williams Realty | Crossing Ct Cross<br>BodiBronze Sunless<br>First Ban |  |