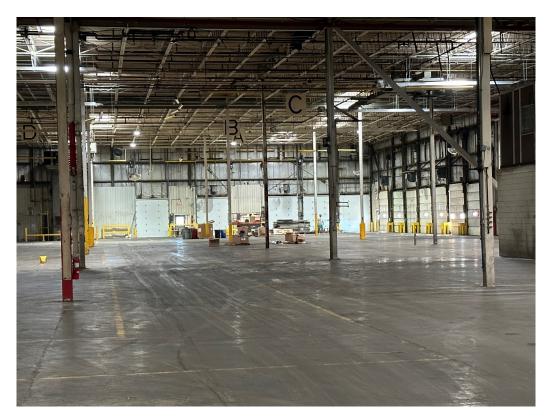

### **Production/ Warehouse**

Building Size: 197,460 SF includes 18,900 SF of

front office and 3,280 SF of shop office.

Paint Shop: 4,000 SF Grinding Building: 800 SF

**Note:** The office is unfinished. Finishing is

negotiable.

Rail Siding

Electric Service: 1200 amps 480 V 3 phase.

Loading Docks: 16 Docks and 3 large drive-in

doors

Ceiling Heights 25' to 30'

Column Spacing: 30' x 50'

Recent Improvements

⇒ TPO Roof 2023 (15 Year Warranty)

⇒ New LED lighting 2023

⇒ Radiant Heat 2023

⇒ Lots of new wiring

⇒ Fire Suppression: Wet with 6 risers