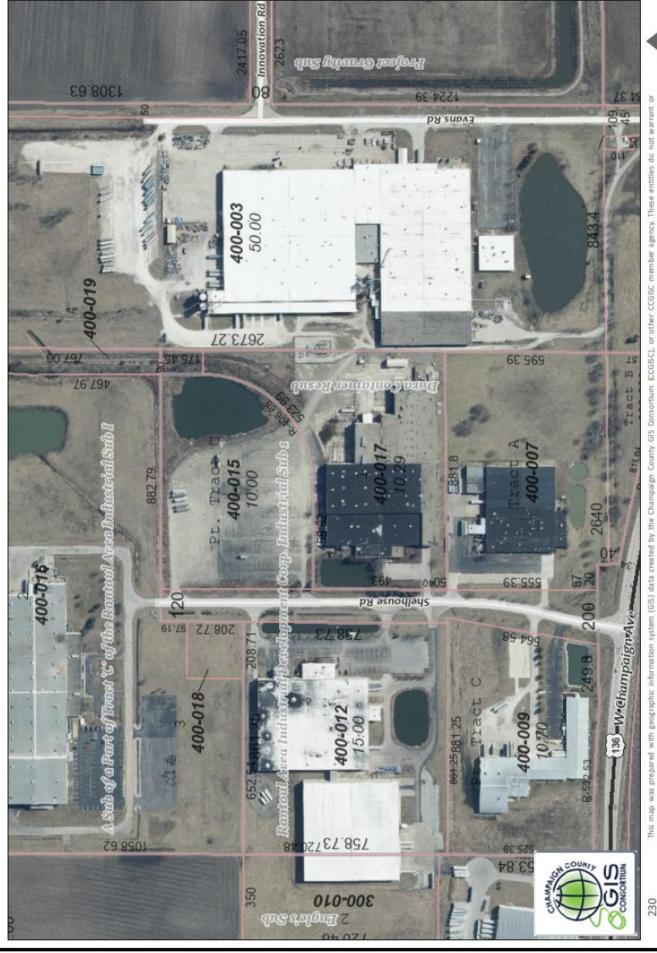

## **SPECIFICATIONS**

Lot Size: 20.29 Acres (2 Lots)

**Zoning:** I-1 Industrial (Rantoul)

PIN: 14-03-32-400-017 and

14-03-32-400-015

**RE Taxes:** 017: \$33,246.08 (2022 pay 2023) 015: \$1,001.74 (2022 pay 2023)

# GIS Webmap Public Interface Champaign County, Illinois

guarantee the accuracy or suitability of GIS data for any purpose. The GIS data within this map is intended to be used as a general index to spatial information and not intended for detailed, site-specific analysis or resolution of legal matters. Users assume all risk arising from the use or misuse of this map and information contained herein. The use of this map constitutes acknowledgement of this disclaimer. This map was prepared with geographic information system (GIS) data created by the Champaign County GIS Consortium (CCGISC), or other CCGISC member agency. These entitles do not warrant or Feet

Date: Wednesday, August 16, 2023