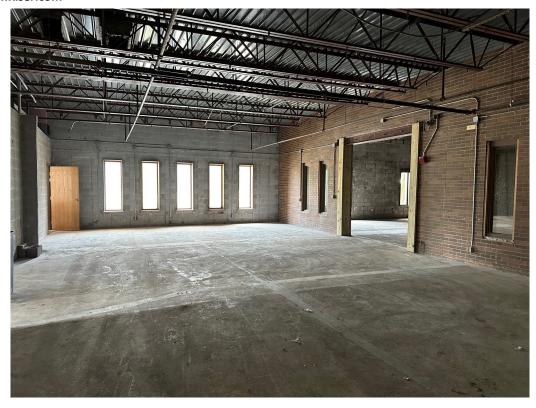

### **Production/ Warehouse**

Building Size: 197,460 SF includes 18,900 SF of

front office and 3,280 SF of shop office.

Paint Shop: 4,000 SF Grinding Building: 800 SF

**Note:** The office is unfinished. Finishing is

negotiable.

Rail Siding

Electric Service: 1200 amps 480 V 3 phase.

Loading Docks: 16 Docks and 3 large drive-in

doors

Ceiling Heights 25' to 30'

Column Spacing: 30' x 50'

Recent Improvements