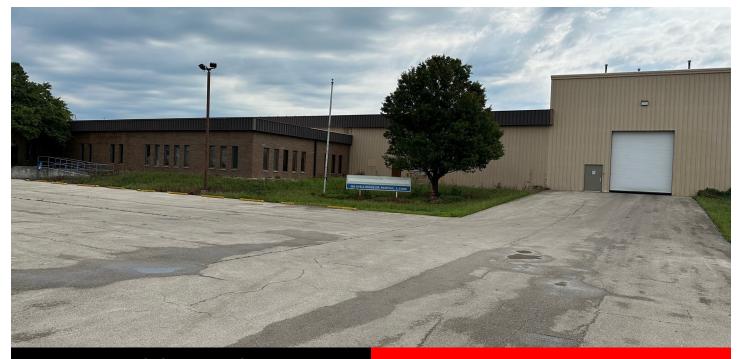

# 300 Shellhouse Rd

Commercial & Industrial Real Estate Brokerage / Management Services www.BurchKiser.com

**Property For: Sale or Lease** 

### **Production/ Warehouse**

Building Size: 197,460 SF includes 18,900 SF of

front office and 3,280 SF of shop office.

Paint Shop: 4,000 SF Grinding Building: 800 SF

**Note:** The office is unfinished. Finishing is

negotiable.

Rail Siding

Electric Service: 1200 amps 480 V 3 phase.

Loading Docks: 16 Docks and 3 large drive-in

doors

Ceiling Heights 25' to 30'

Column Spacing: 30' x 50'

Recent Improvements

## **SPECIFICATIONS**

Lot Size: 20.29 Acres (2 Lots)

**Zoning:** I-1 Industrial (Rantoul)

PIN: 14-03-32-400-017 and

14-03-32-400-015

**RE Taxes:** 017: \$33,246.08 (2022 pay 2023) 015: \$1,001.74 (2022 pay 2023)