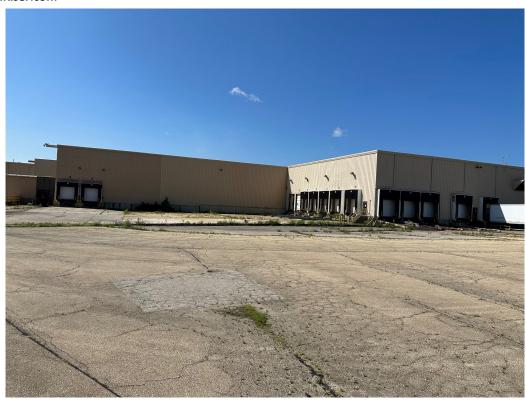

### **Production/ Warehouse**

Building Size: 197,460 SF includes 18,900 SF of

front office and 3,280 SF of shop office.

Paint Shop: 4,000 SF Grinding Building: 800 SF

**Note:** The office is unfinished. Finishing is

negotiable.

Rail Siding

Electric Service: 1200 amps 480 V 3 phase.

Loading Docks: 16 Docks and 3 large drive-in

doors

Ceiling Heights 25' to 30'

Column Spacing: 30' x 50'

Recent Improvements

⇒ TPO Roof 2023 (15 Year Warranty)

⇒ New LED lighting 2023

⇒ Radiant Heat 2023

⇒ Lots of new wiring

⇒ Fire Suppression: Wet with 6 risers