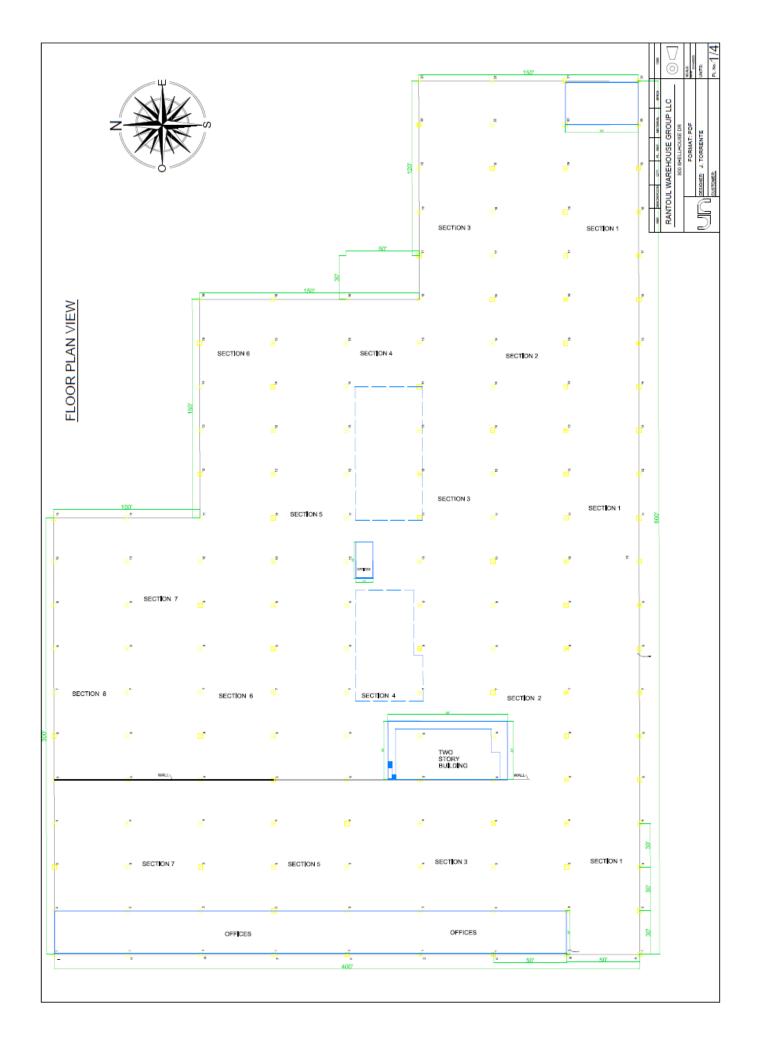

### **Production/ Warehouse**

Building Size: 197,460 SF includes 18,900 SF of

front office and 3,280 SF of shop office.

Paint Shop: 4,000 SF Grinding Building: 800 SF

**Note:** The office is unfinished. Finishing is

negotiable.

Rail Siding

Electric Service: 1200 amps 480 V 3 phase.

Loading Docks: 16 Docks and 3 large drive-in

doors

Ceiling Heights 25' to 30'

Column Spacing: 30' x 50'

Recent Improvements

⇒ TPO Roof 2023 (15 Year Warranty)

⇒ New LED lighting 2023

⇒ Radiant Heat 2023

⇒ Lots of new wiring

⇒ Fire Suppression: Wet with 6 risers